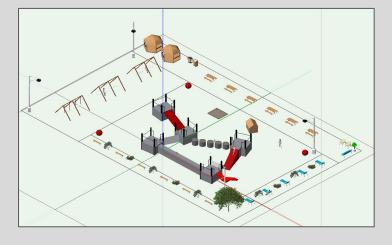

#### Playground

- Safe fenced raised platforms
- Seating for parents to watch kids while on playground
- Three sets of swing sets
- Lots of trees that provide families with shade and privacy