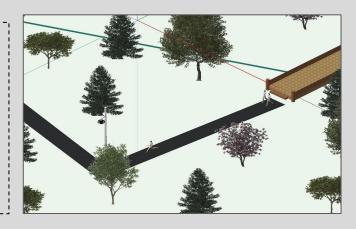

#### Walking Paths/Bridges

- Lamp Posts covering corners providing light
- Three small bridges and one bigger bridge going over the stream
- Bridges made from wood
- Paths are raised depending on location