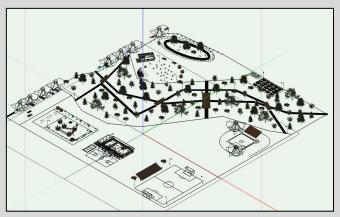

### Park Drawing/Pottery Park

Georgia C

### **Features**

- Greenhouse/Community
  Gardens
- Concert area with room for food trucks
- Playground with sitting areas surrounding it
- Dog park with garbage and two gate entrance
- Coffee Shop with sitting area
   and nice view
- **Sandwich Shop** with patio
- **Baseball diamond** and bleachers
- Basketball court
- Tennis/Pickleball court
- Soccer field with shade for sitting and bleachers
- Four **Bridges**, Three small and one big going over top of stream
- Walking paths covered by lampposts
- 30 **Parking** spots, 4 handicap

### Main Structures