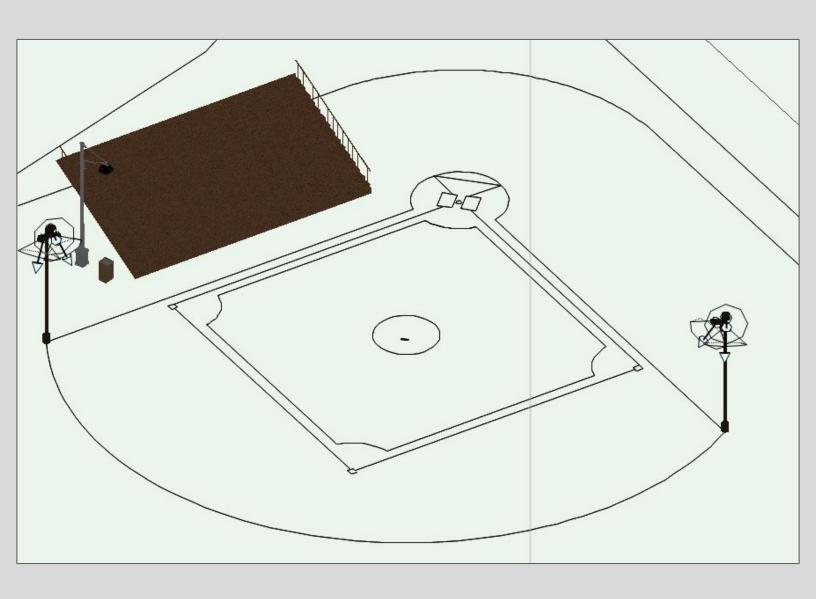

ced raised platforms
- Seating for parents to watch kids while on playground
- Three sets of swing sets
- Lots of trees that provide families with shade and privacy

#### Soccer Field

- Regular sized soccer field
- Bleachers to the side
- Trees that provide shade for people watching soccer games
- Light post and garbage to the side





- 1. Parking
- 2. Dog Park
- 3. Greenhouse
- 4. Walking Paths
- 5. Bridges

- 6. Baseball Diamond
- 7. Playground
- 8. Sandwich Shop
- 9. Basketball Court
- 10. Tennis/Pickleball Court
- 11. Soccer Field

# Coffee Shop



# Coffee Shop



## Concert Area



### Concert Area



# Sandwich Shop



# Sandwich Shop



## Greenhouse / Community Garden



# Greenhouse / Community Garden



## Playground



### Playground



### Sports Fields/Courts

# Baseball



### Sports Fields/Courts

# Tennis/PickleBall Basketball



### Sports Fields/Courts

## Soccer