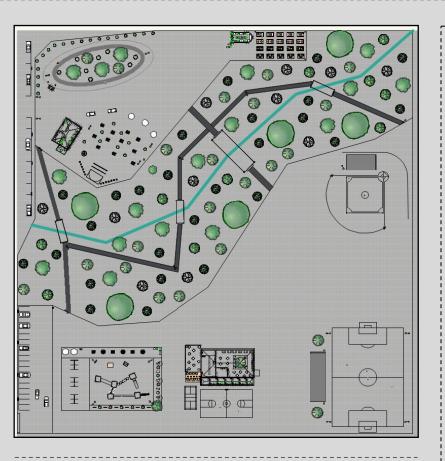

### Park Drawing/Pottery Park

Georgia C

### **Features**

- Greenhouse/Community
  Gardens
- Concert area with room for food trucks
- Playground with sitting areas surrounding it
- Dog park with garbage and two gate entrance
- Coffee Shop with sitting area
   and nice view
- **Sandwich Shop** with patio
- **Baseball diamond** and bleachers
- Basketball court
- Tennis/Pickleball court
- Soccer field with shade for sitting and bleachers
- Four **Bridges**, Three small and one big going over top of stream
- Walking paths covered by lampposts
- 30 **Parking** spots, 4 handicap

### Main Structures

#### Soccer Field

- Regular sized soccer field
- Bleachers to the side
- Trees that provide shade for people watching soccer games
- Light post and garbage to the side

- 1. Parking
- 2. Dog Park
- 3. Greenhouse
- 4. Walking Paths
- 5. Bridges

- 6. Baseball Diamond
- 7. Playground
- 8. Sandwich Shop
- 9. Basketball Court
- 10. Tennis/Pickleball Court
- 11. Soccer Field