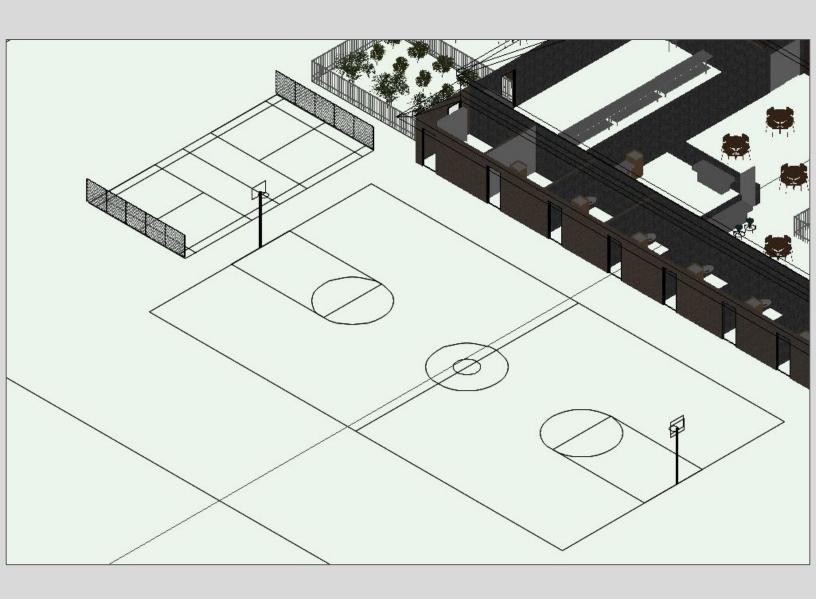

le on playground
- Three sets of swing sets
- Lots of trees that provide families with shade and privacy

#### Soccer Field

- Regular sized soccer field
- Bleachers to the side
- Trees that provide shade for people watching soccer games
- Light post and garbage to the side





- 1. Parking
- 2. Dog Park
- 3. Greenhouse
- 4. Walking Paths
- 5. Bridges

- 6. Baseball Diamond
- 7. Playground
- 8. Sandwich Shop
- 9. Basketball Court
- 10. Tennis/Pickleball Court
- 11. Soccer Field

# Coffee Shop



# Coffee Shop



## Concert Area



### Concert Area



# Sandwich Shop



# Sandwich Shop



## Greenhouse / Community Garden



# Greenhouse / Community Garden



## Playground



### Playground



### Sports Fields/Courts

# Baseball



### Sports Fields/Courts

# Tennis/PickleBall Basketball



### Sports Fields/Courts

## Soccer