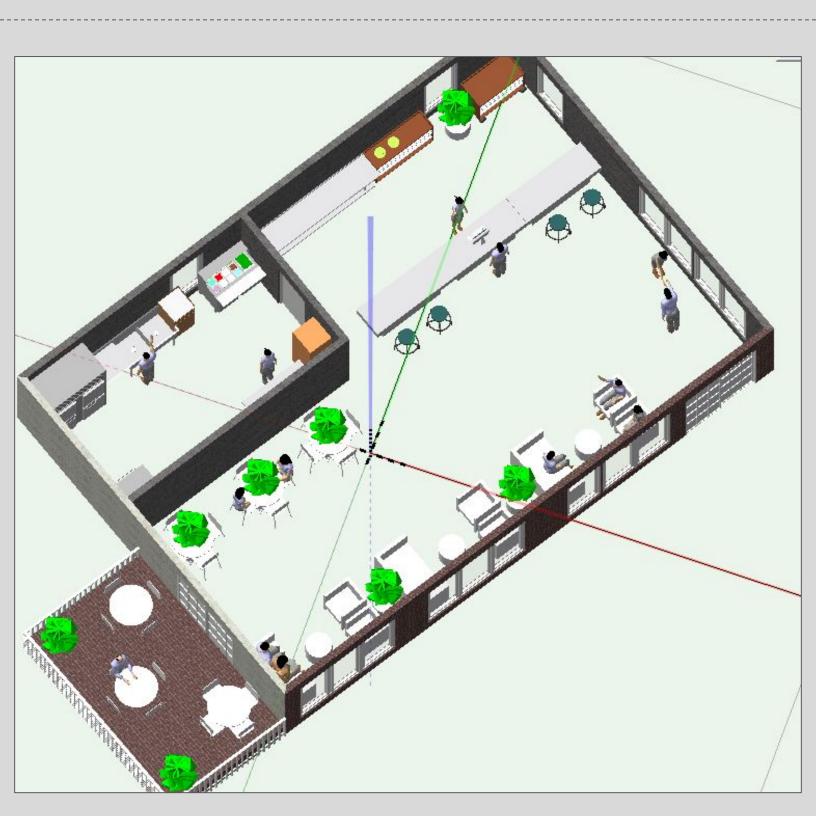

#### Sandwich Shop

- Sandwich shop with garden and basketball court
- Outside patio with seats outside
- Garden in middle of shop for decoration

# Sandwich Shop