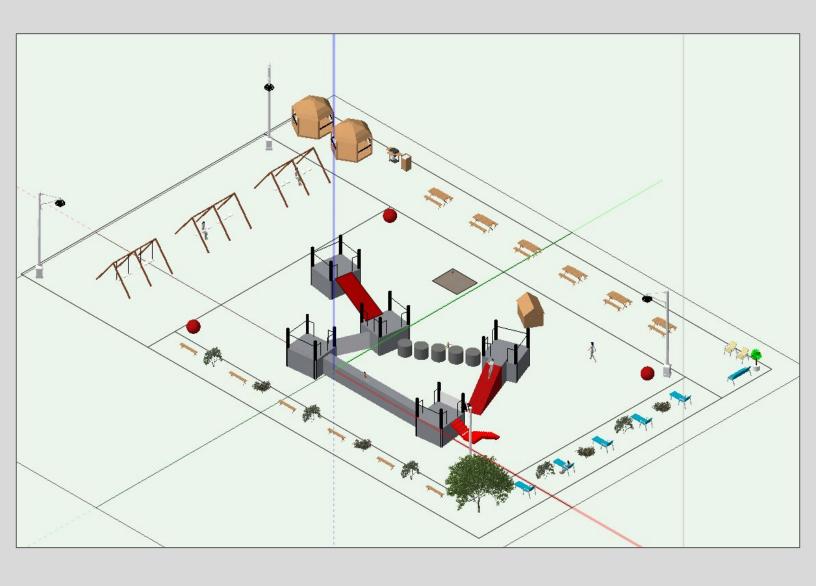

#### Playground

- Safe fenced raised platforms
- Seating for parents to watch kids while on playground
- Three sets of swing sets
- Lots of trees that provide families with shade and privacy

## Playground

### Playground