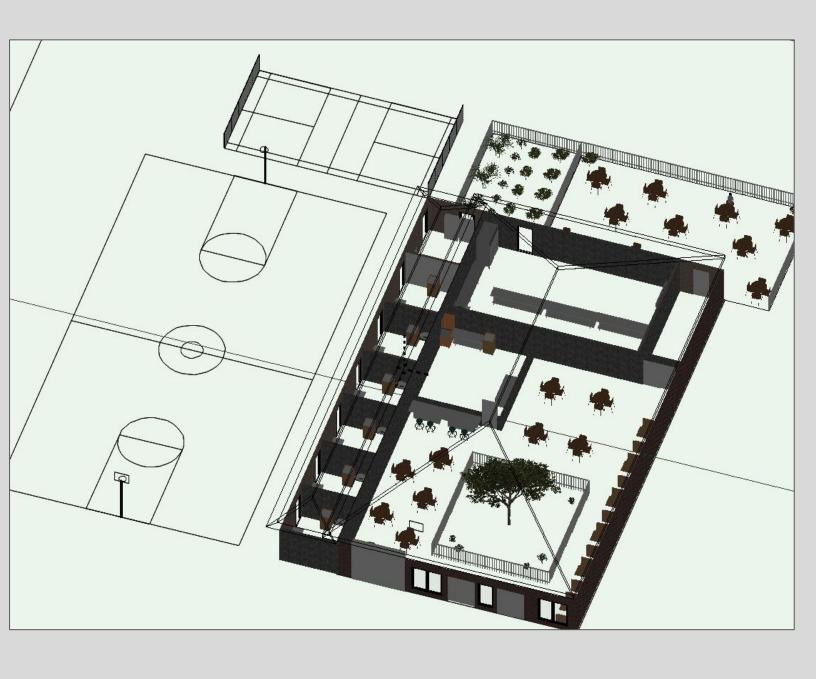

ges and one bigger bridge going over the stream
- Bridges made from wood
- Paths are raised depending on location





#### Playground

- Safe fenced raised platforms
- Seating for parents to watch kids while on playground
- Three sets of swing sets
- Lots of trees that provide families with shade and privacy

#### Soccer Field

- Regular sized soccer field
- Bleachers to the side
- Trees that provide shade for people watching soccer games
- Light post and garbage to the side





- 1. Parking
- 2. Dog Park
- 3. Greenhouse
- 4. Walking Paths
- 5. Bridges

- 6. Baseball Diamond
- 7. Playground
- 8. Sandwich Shop
- 9. Basketball Court
- 10. Tennis/Pickleball Court
- 11. Soccer Field

# Coffee Shop



# Coffee Shop



## Concert Area



### Concert Area



# Sandwich Shop



# Sandwich Shop



## Greenhouse / Community Garden



# Greenhouse / Community Garden



## Playground



### Playground



### Sports Fields/Courts

# Baseball



### Sports Fields/Courts

# Tennis/PickleBall Basketball



### Sports Fields/Courts

## Soccer