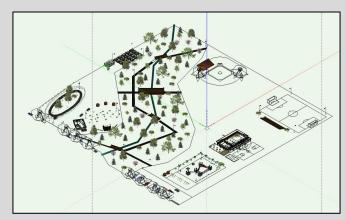

### Park Drawing/Pottery Park

Georgia C

### **Features**

- Greenhouse/Community
  Gardens
- Concert area with room for food trucks
- Playground with sitting areas surrounding it
- Dog park with garbage and two gate entrance
- Coffee Shop with sitting area
   and nice view
- **Sandwich Shop** with patio
- **Baseball diamond** and bleachers
- Basketball court
- Tennis/Pickleball court
- Soccer field with shade for sitting and bleachers
- Four **Bridges**, Three small and one big going over top of stream
- Walking paths covered by lampposts
- 30 **Parking** spots, 4 handicap

### Main Structures