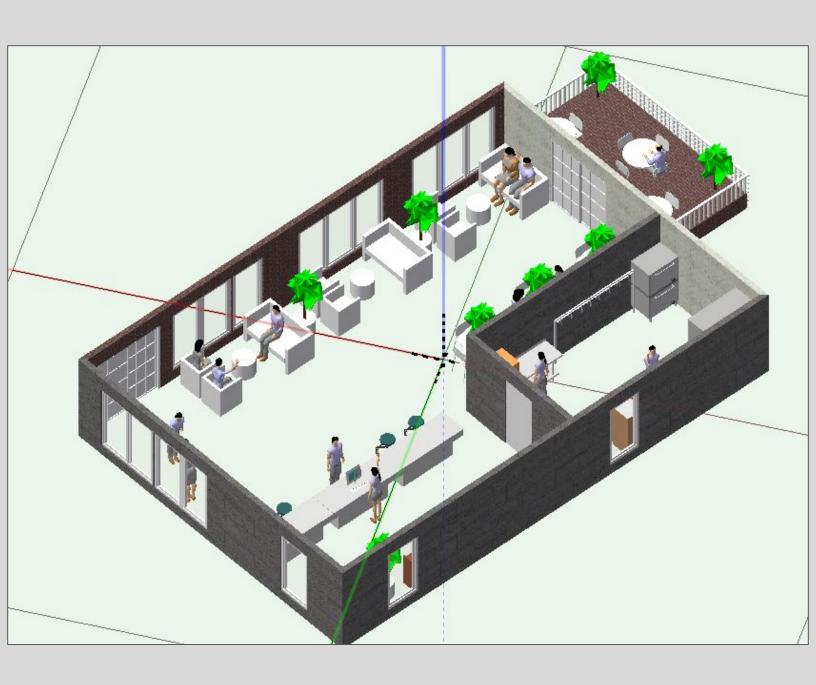

#### Coffee Shop

- Lots of windows letting in natural light
- Made with a red brick wall and concrete bricks for walls
- Lots of spots to sit
- Outside patio made from wood with seating and nice view

# Coffee Shop