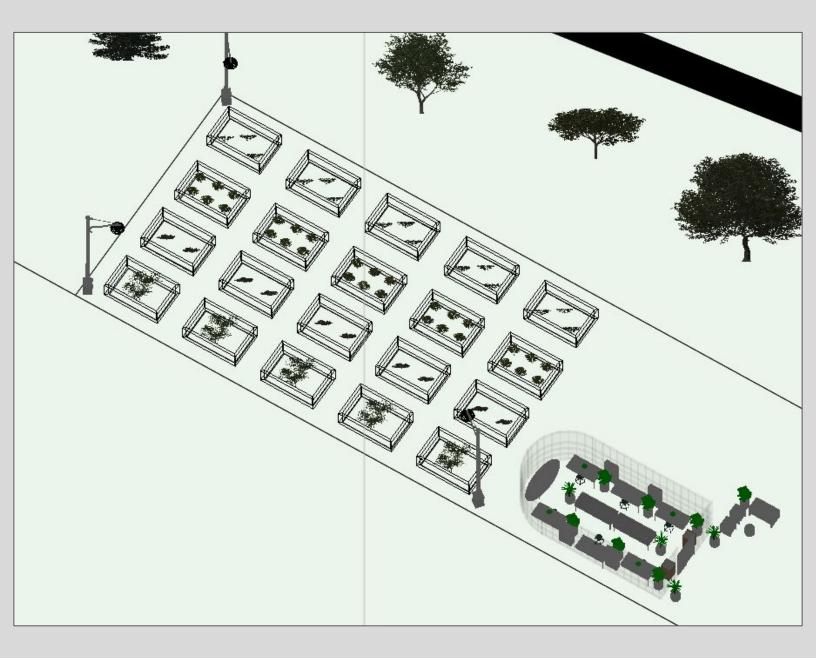

#### Greenhouse/Community Garden

- Sitting area and stools provided inside the building
- Clear walls made from reused glass
- Twenty garden beds that can be rented out by the city

## Greenhouse / Community Garden

# Greenhouse / Community Garden