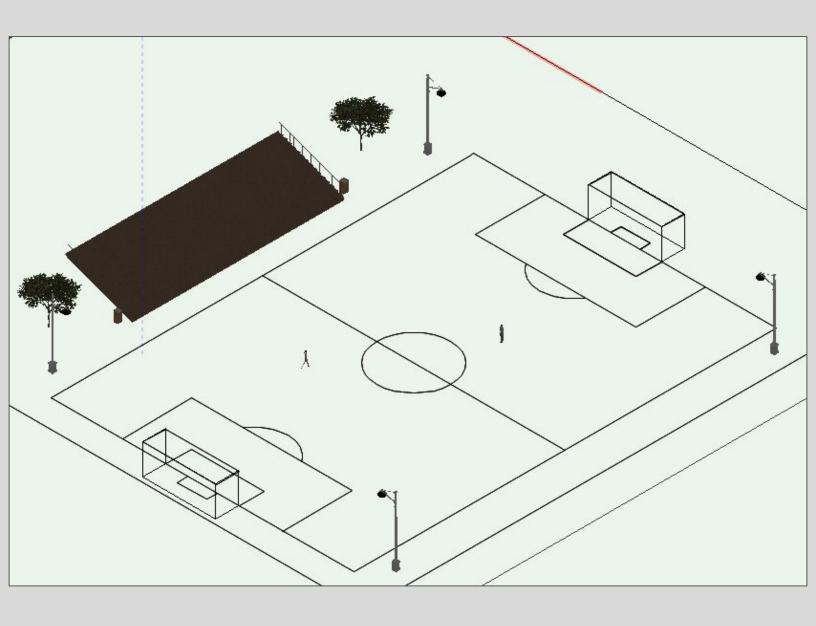

#### Soccer Field

- Regular sized soccer field
- Bleachers to the side
- Trees that provide shade for people watching soccer games
- Light post and garbage to the side

- 1. Parking
- 2. Dog Park
- 3. Greenhouse
- 4. Walking Paths
- 5. Bridges

### Sports Fields/Courts

## Soccer