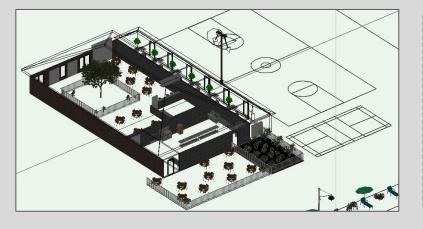

ith garbage and two gate entrance
- Coffee Shop with sitting area
   and nice view
- **Sandwich Shop** with patio
- **Baseball diamond** and bleachers
- Basketball court
- Tennis/Pickleball court
- Soccer field with shade for sitting and bleachers
- Four **Bridges**, Three small and one big going over top of stream
- Walking paths covered by lampposts
- 30 **Parking** spots, 4 handicap

### Main Structures



#### Greenhouse/Community Garden

- Sitting area and stools provided inside the building
- Clear walls made from reused glass
- Twenty garden beds that can be rented out by the city

#### Concert Area

- Eight benches for sitting and viewing of stage, spare room for citizens to bring their own seats
- Room for food trucks
- Many trees and three gazebos providing shade for families





#### Sandwich Shop

- Sandwich shop with garden and basketball court
- Outside patio with seats outside
- Garden in middle of shop for decoration

#### Dog Park

- Fenced walking area for people and dogs.
- There are 5 actual dog parks with fully fenced and gated enclosures in Vernon.
- The closest dog park to pottery road is a 40 minute walk or 5-10 minute drive.



### Main Structures



#### Coffee Shop

- Lots of windows letting in natural light
- Made with a red brick wall and concrete bricks for walls
- Lots of spots to sit
- Outside patio made from wood with seating and nice view

#### Walking Paths/Bridges

- Lamp Posts covering corners providing light
- Three small bridges and one bigger bridge going over the stream
- Bridges made from wood
- Paths are raised depending on locati