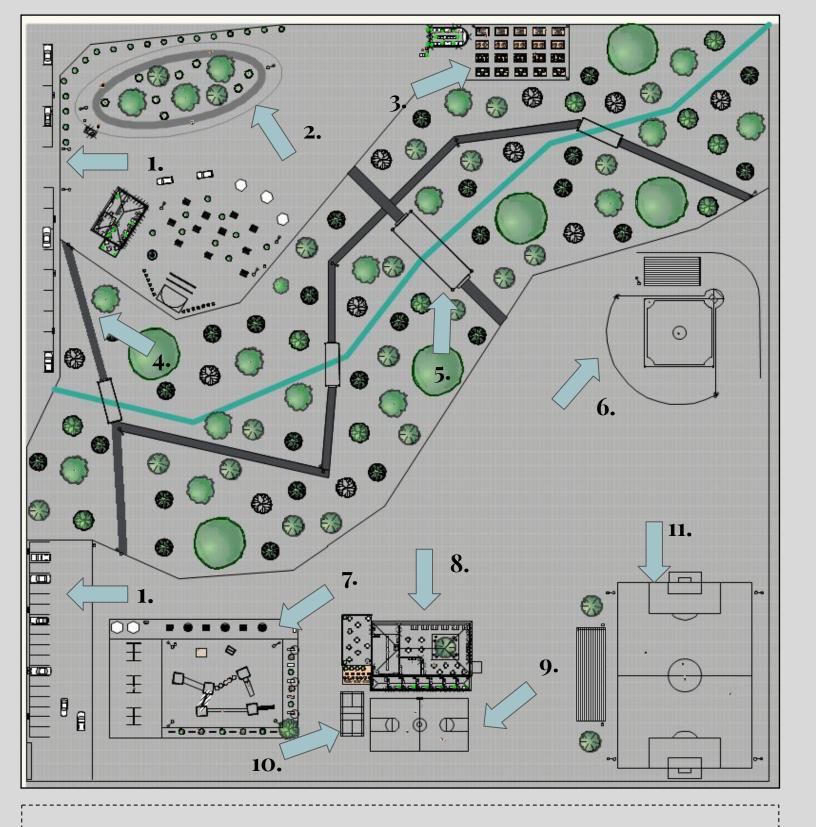

#### Soccer Field

- Regular sized soccer field
- Bleachers to the side
- Trees that provide shade for people watching soccer games
- Light post and garbage to the side

- 1. Parking
- 2. Dog Park
- 3. Greenhouse
- 4. Walking Paths
- 5. Bridges

- 6. Baseball Diamond
- 7. Playground
- 8. Sandwich Shop
- 9. Basketball Court
- 10. Tennis/Pickleball Court
- 11. Soccer Field