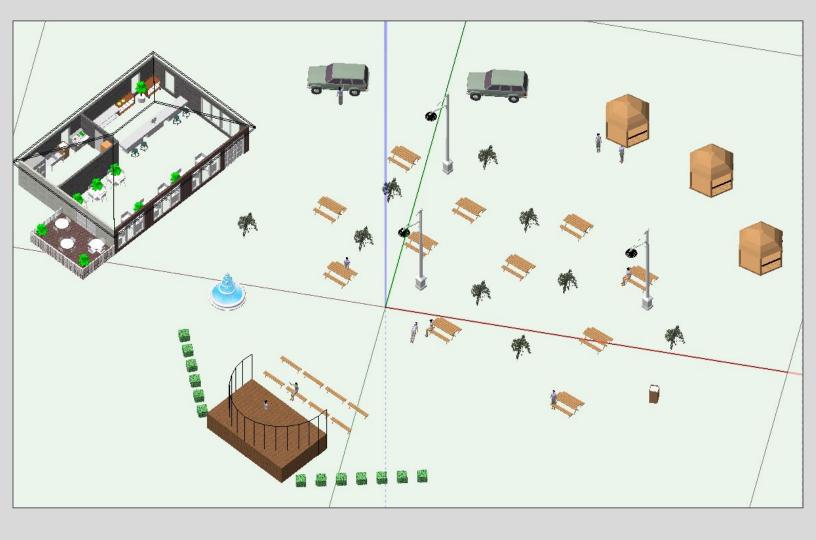

#### Concert Area

- Eight benches for sitting and viewing of stage, spare room for citizens to bring their own seats
- Room for food trucks
- Many trees and three gazebos providing shade for families

## Concert Area

### Concert Area