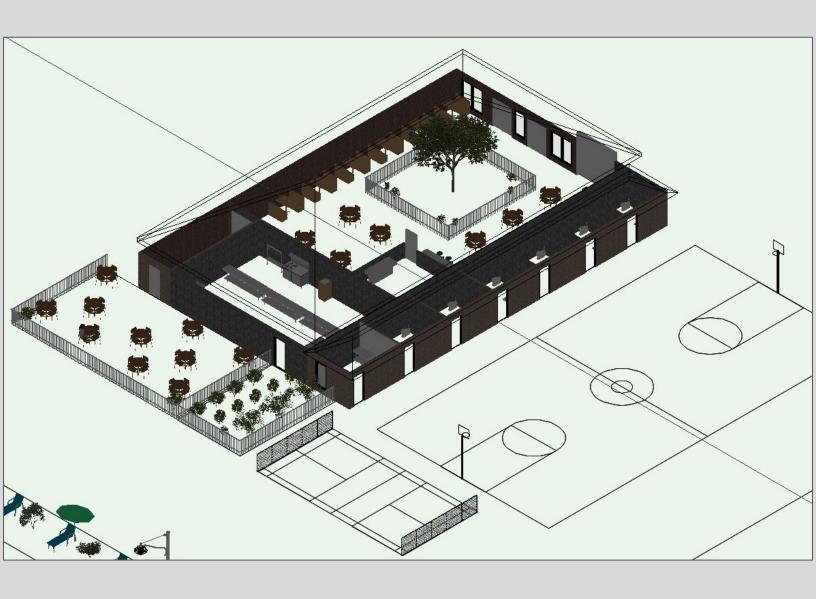

#### Sandwich Shop

- Sandwich shop with garden and basketball court
- Outside patio with seats outside
- Garden in middle of shop for decoration

#### Coffee Shop

- Lots of windows letting in natural light
- Made with a red brick wall and concrete bricks for walls
- Lots of spots to sit
- Outside patio made from wood with seating and nice view

### Sports Fields/Courts

# Tennis/PickleBall Basketball