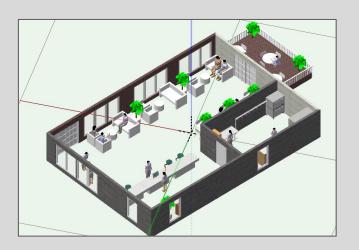

Main Structures



#### Greenhouse/Community Garden

- Sitting area and stools provided inside the building
- Clear walls made from reused glass
- Twenty garden beds that can be rented out by the city

#### Concert Area

- Eight benches for sitting and viewing of stage, spare room for citizens to bring their own seats
- Room for food trucks
- Many trees and three gazebos providing shade for families





#### Sandwich Shop

- Sandwich shop with garden and basketball court
- Outside patio with seats outside
- Garden in middle of shop for decoration

#### Dog Park

- Fenced walking area for people and dogs.
- There are 5 actual dog parks with fully fenced and gated enclosures in Vernon.
- The closest dog park to pottery road is a 40 minute walk or 5-10 minute drive.



### Main Structures



#### Coffee Shop

- Lots of windows letting in natural light
- Made with a red brick wall and concrete bricks for walls
- Lots of spots to sit
- Outside patio made from wood with seating and nice view

#### Walking Paths/Bridges

- Lamp Posts covering corners providing light
- Three small bridges and one bigger bridge going over the stream
- Bridges made from wood
- Paths are raised depending on location





#### Playground

- Safe fenced raised platforms
- Seating for parents to watch kids while on playground
- Three sets of swing sets
- Lots of trees that provide families with shade and privacy

#### Soccer Field

- Regular sized soccer field
- Bleachers to the side
- Trees that provide shade for people watching soccer games
- Light post and garbage to the side





- 1. Parking
- 2.