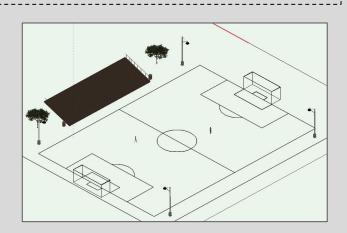

#### Soccer Field

- Regular sized soccer field
- Bleachers to the side
- Trees that provide shade for people watching soccer games
- Light post and garbage to the side

- 1. Parking
- 2. Dog Park
- 3. Greenhouse
- 4. Walking Paths
- 5. Bridges