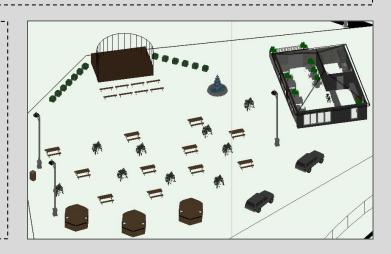

### **Features**

- Greenhouse/Community
  Gardens
- Concert area with room for food trucks
- Playground with sitting areas surrounding it
- Dog park with garbage and two gate entrance
- Coffee Shop with sitting area
   and nice view
- **Sandwich Shop** with patio
- **Baseball diamond** and bleachers
- Basketball court
- Tennis/Pickleball court
- Soccer field with shade for sitting and bleachers
- Four **Bridges**, Three small and one big going over top of stream
- Walking paths covered by lampposts
- 30 **Parking** spots, 4 handicap

### Main Structures