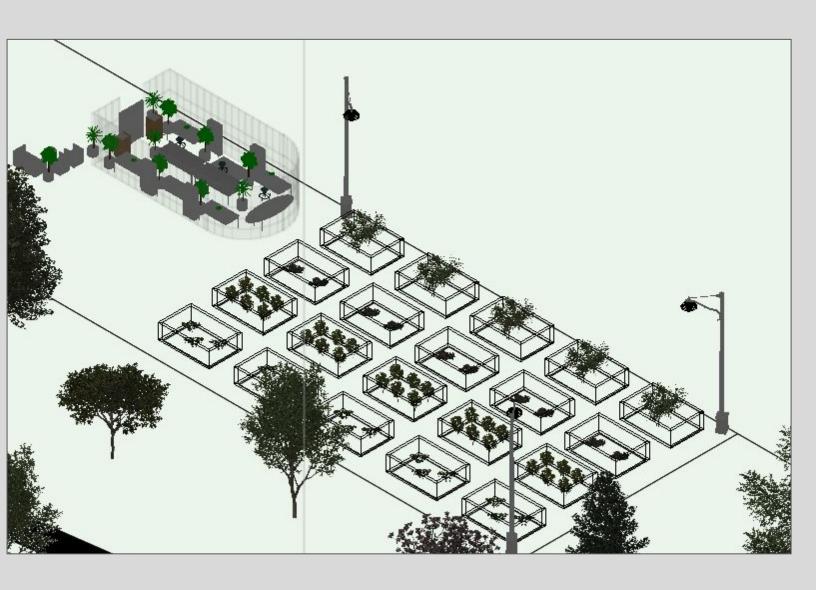

#### Greenhouse/Community Garden

- Sitting area and stools provided inside the building
- Clear walls made from reused glass
- Twenty garden beds that can be rented out by the city

## Greenhouse / Community Garden

# Greenhouse / Community Garden