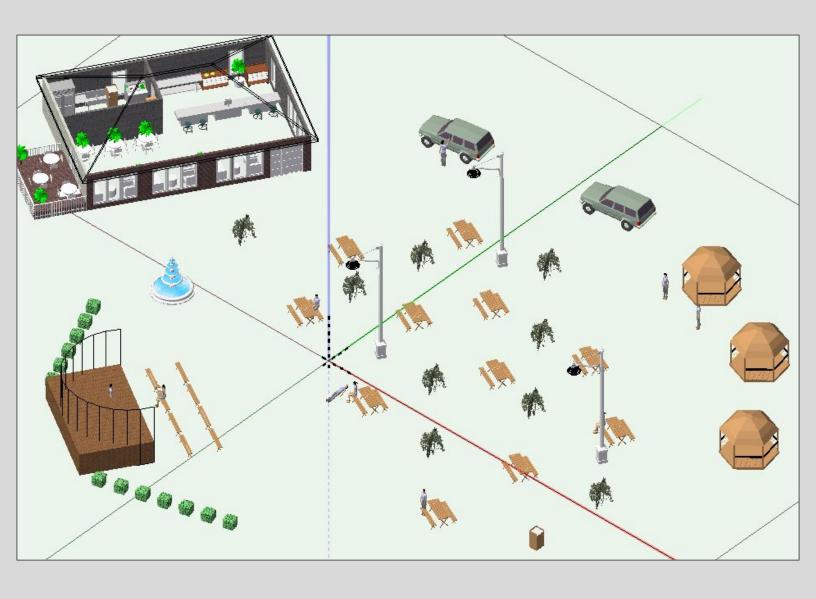

#### Concert Area

- Eight benches for sitting and viewing of stage, spare room for citizens to bring their own seats
- Room for food trucks
- Many trees and three gazebos providing shade for families

## Concert Area

### Concert Area