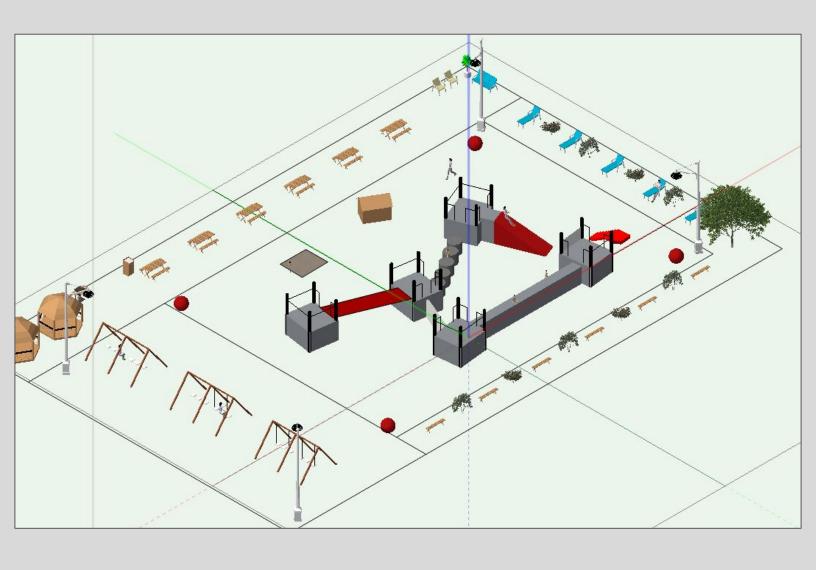

#### Playground

- Safe fenced raised platforms
- Seating for parents to watch kids while on playground
- Three sets of swing sets
- Lots of trees that provide families with shade and privacy

## Playground

### Playground