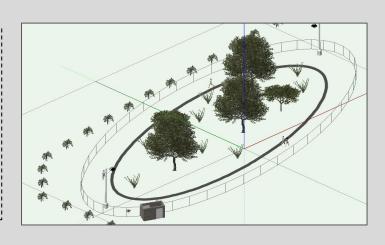

#### Walking Paths/Bridges

- Lamp Posts covering corners providing light
- Three small bridges and one bigger bridge going over the stream
- Bridges made from wood
- Paths are raised depending on location