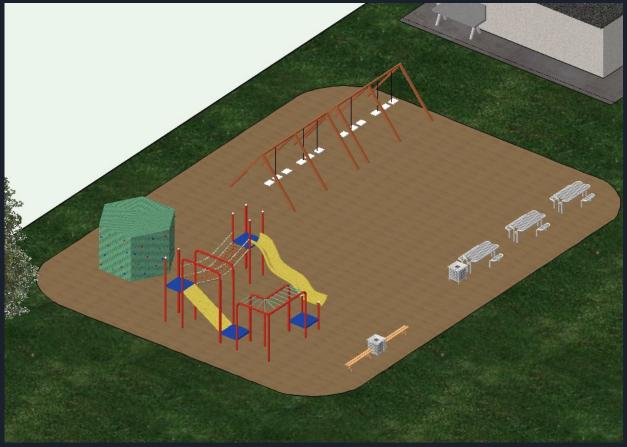

### The Playground

The playground includes Multiple seating arrangements, a play place, a climbing object, and swing sets. The ground will be made of wood chips.