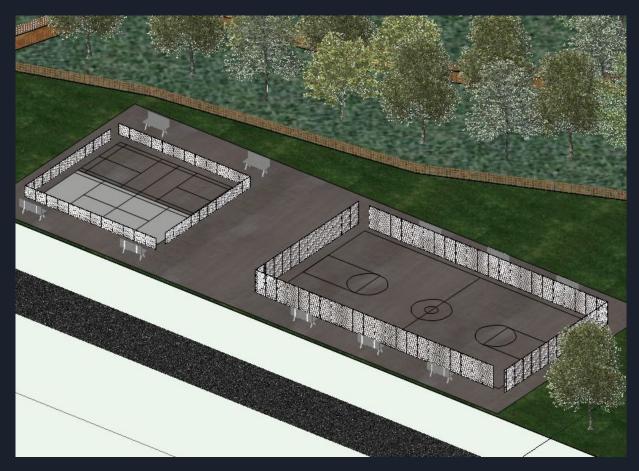

## The Courts

The park includes a basketball court, a pickleball court, and a badminton court, and is all located at the front of the park.