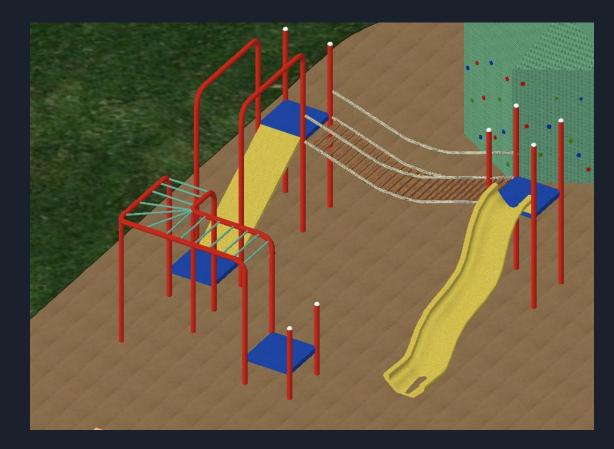

### The Playground

The playground includes Multiple seating arrangements, a play place, a climbing object, and swing sets. The ground will be made of wood chips.