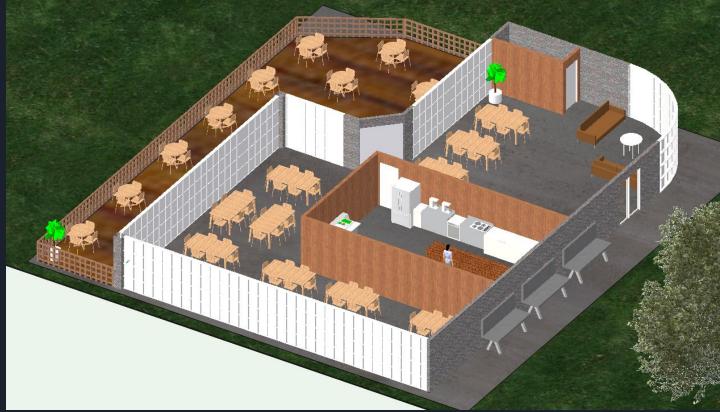

### The cafe

The pottery park may include a cafe and restaurant with inside and outside seating.

## The Cafe