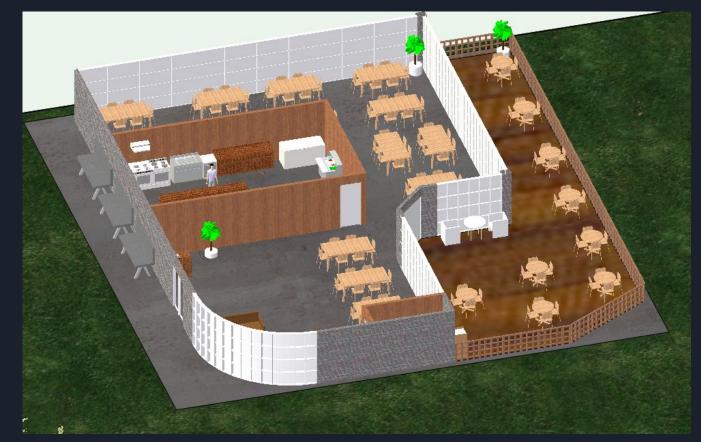

### The cafe

The pottery park may include a cafe and restaurant with inside and outside seating.

## The Cafe