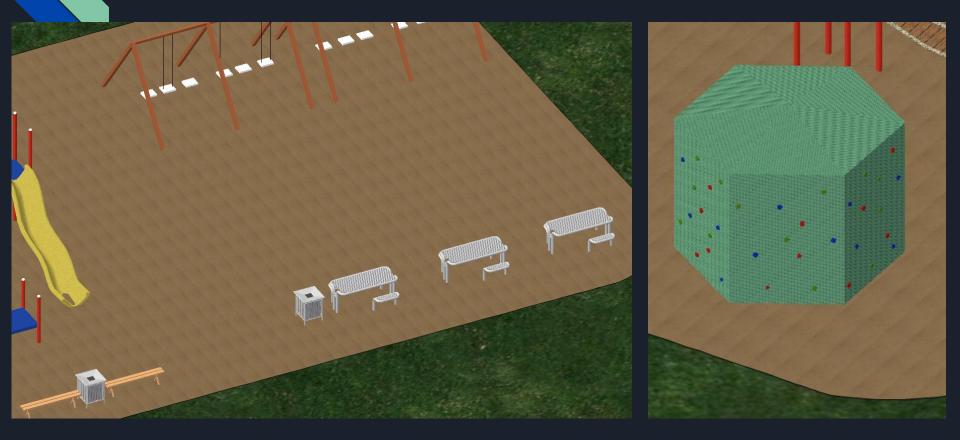

### The Playground

The playground includes Multiple seating arrangements, a play place, a climbing object, and swing sets. The ground will be made of wood chips.